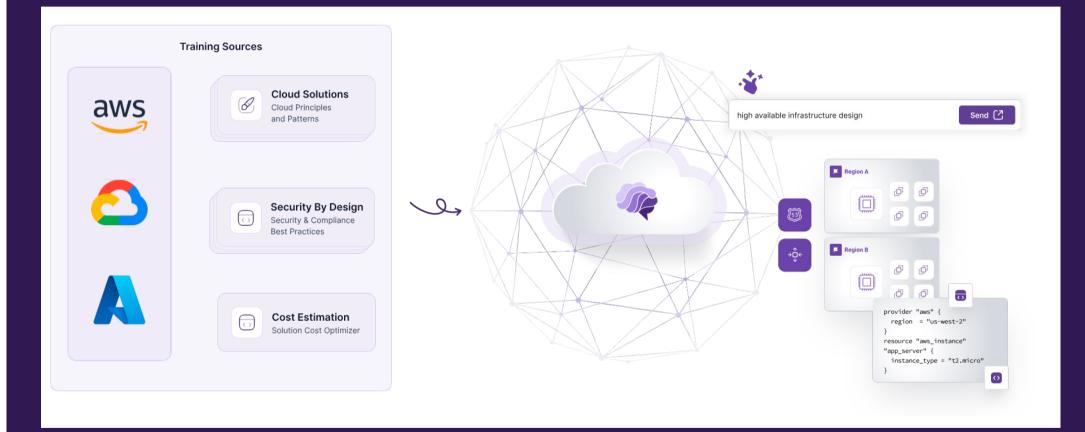

#### No tools currently exist to specifically help cloud architects design solutions that are cost-effective, compliant, and secure.

#### CloudMent is Cloud Architect's Trustworthy Co-Pilot

S